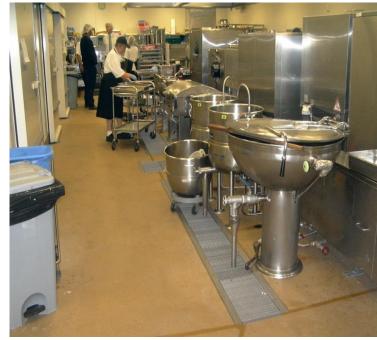

## **SURESHIELD**

Sureshield resin is blended with specially graded silica quartz aggregates to produce a floor system that is specifically designed for the high demands of the food industry.

Sureshield is a hard and durable, attractive, non-slip, impact resistant, abrasion, thermal shock and chemicals/food acid resistant topping, that is also non-porous, seamless, hygienic and easily cleaned.