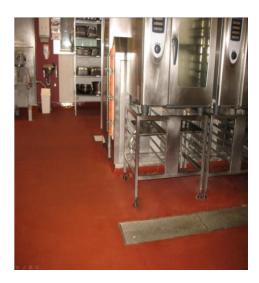

## **SURESHIELD**

Sureshield resin is blended with specially graded silica quartz aggregates to produce a floor system that is specifically designed for the high demands of the food industry.

Sureshield is a hard and durable, attractive, non-slip, impact resistant, abrasion, thermal shock and chemicals/food acid resistant topping, that is also non-porous, seamless, hygienic and easily cleaned.