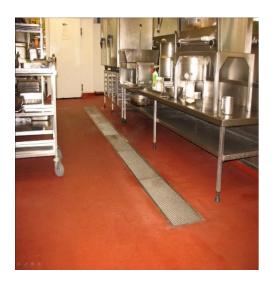

## **SURESHIELD**

Sureshield resin is blended with specially graded silica quartz aggregates to produce a floor system that is specifically designed for the high demands of the food industry.

Sureshield is a hard and durable, attractive, non-slip, impact resistant, abrasion, thermal shock and chemicals/food acid resistant topping, that is also non-porous, seamless, hygienic and easily cleaned.