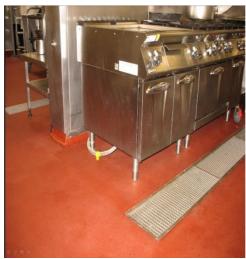

## **SURESHIELD**

Sureshield resin is blended with specially graded silica quartz aggregates to produce a floor system that is specifically designed for the high demands of the food industry.

Sureshield is a hard and durable, attractive, non-slip, impact resistant, abrasion, thermal shock and chemicals/food acid resistant topping, that is also non-porous, seamless, hygienic and easily cleaned.